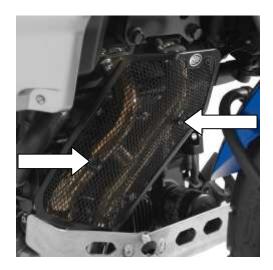

## Fitting Instructions for DG0001 BK Downpipe Grille

YAMAHA SUPER TENERE 1200 2010-

In This Kit There Should Be 1x Downpipe Grille (DG0001)

• To fit the downpipe grille, align the two exhaust clips with the exhaust downpipes and gentle push to engage.